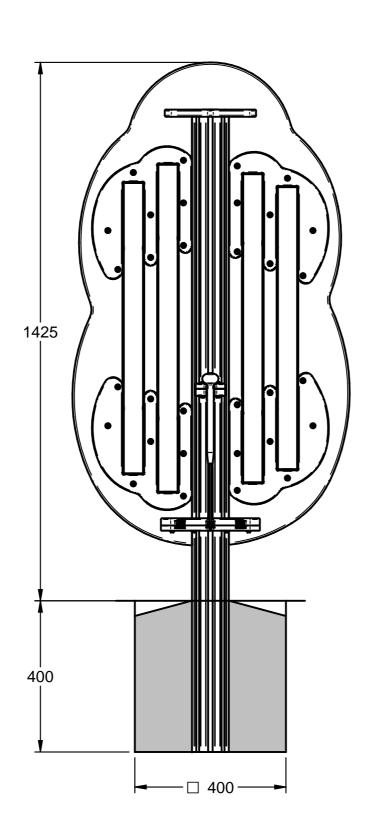

### Foundation Details:

# FIMUSYM7-AL-WP - Symphony No7 Musical Set

1004

400

Approx. Unit Weight: 58.5kg total

| Modification                                                                                                                                                                                                   |                         |     |      | Date    | Approved |  |  |  |
|----------------------------------------------------------------------------------------------------------------------------------------------------------------------------------------------------------------|-------------------------|-----|------|---------|----------|--|--|--|
| New Drawing                                                                                                                                                                                                    |                         |     | 1    | 4/12/20 | RW       |  |  |  |
|                                                                                                                                                                                                                |                         |     |      |         |          |  |  |  |
|                                                                                                                                                                                                                |                         |     |      |         |          |  |  |  |
|                                                                                                                                                                                                                |                         |     |      |         |          |  |  |  |
| Spitfire R                                                                                                                                                                                                     | oad, Old Sarum, Salisbu | ıry |      |         |          |  |  |  |
| Wilt                                                                                                                                                                                                           | tshire, SP4 6GB, UK     |     | Г    |         |          |  |  |  |
| <b>Tel:</b> +44 (0)1722 349 793                                                                                                                                                                                |                         |     |      | -2      | ĥr       |  |  |  |
| www                                                                                                                                                                                                            | v.fahr-industries.com   |     |      | U       |          |  |  |  |
| This document, including the copyright therein, is the property of Fahr Industries Ltd and may not be utilised for any purpose or reproduced, or transmitted to any third party without prior written consent. |                         |     |      |         |          |  |  |  |
| $\Theta$                                                                                                                                                                                                       | All Dimensions in mm    | 2 0 | of 2 | Not     | To Scale |  |  |  |
| Drg By                                                                                                                                                                                                         | Richard Willstrop       |     |      |         |          |  |  |  |