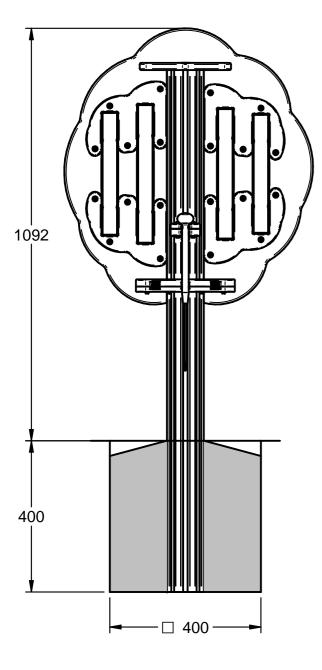

### Foundation Details:

# FIMUSYM7-AL-WP - Symphony No7 Musical Set

1004

400

Approx. Unit Weight: 58.5kg total

| Modification                                                                                                                                                                                                   |                         |     |      | Date    | Approved |  |  |  |
|----------------------------------------------------------------------------------------------------------------------------------------------------------------------------------------------------------------|-------------------------|-----|------|---------|----------|--|--|--|
| New Drawing                                                                                                                                                                                                    |                         |     | 1    | 4/12/20 | RW       |  |  |  |
|                                                                                                                                                                                                                |                         |     |      |         |          |  |  |  |
|                                                                                                                                                                                                                |                         |     |      |         |          |  |  |  |
|                                                                                                                                                                                                                |                         |     |      |         |          |  |  |  |
| Spitfire R                                                                                                                                                                                                     | oad, Old Sarum, Salisbu | ıry |      |         |          |  |  |  |
| Wilt                                                                                                                                                                                                           | tshire, SP4 6GB, UK     |     | Г    |         |          |  |  |  |
| <b>Tel:</b> +44 (0)1722 349 793                                                                                                                                                                                |                         |     |      | -2      | ĥr       |  |  |  |
| www                                                                                                                                                                                                            | v.fahr-industries.com   |     |      | U       |          |  |  |  |
| This document, including the copyright therein, is the property of Fahr Industries Ltd and may not be utilised for any purpose or reproduced, or transmitted to any third party without prior written consent. |                         |     |      |         |          |  |  |  |
| $\Theta$                                                                                                                                                                                                       | All Dimensions in mm    | 2 0 | of 2 | Not     | To Scale |  |  |  |
| Drg By                                                                                                                                                                                                         | Richard Willstrop       |     |      |         |          |  |  |  |