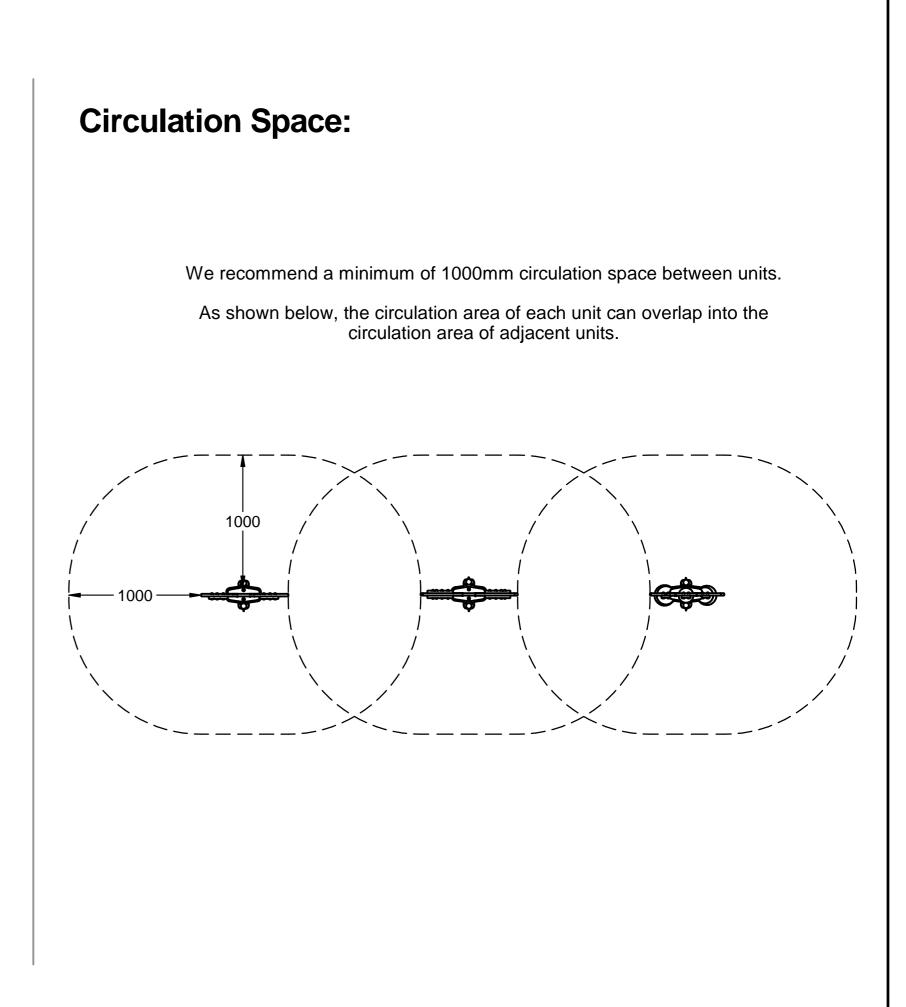

# FIMUSYM7-AL-WP - Symphony No7 Musical Set



#### Maintenance Inspection

| WHAT TO DO                                                                |
|---------------------------------------------------------------------------|
| stemming from vandalism, intensive use or unusual weather                 |
| g or broken parts                                                         |
| protective covers are in place                                            |
| below and around equipment                                                |
| uipment, or the part concerned is operating correctly                     |
| joints and stability of the equipment and tighten or replace if necessary |
| r wear and tear and replace if necessary                                  |
| g of equipment and any stainless steel parts with water and deter