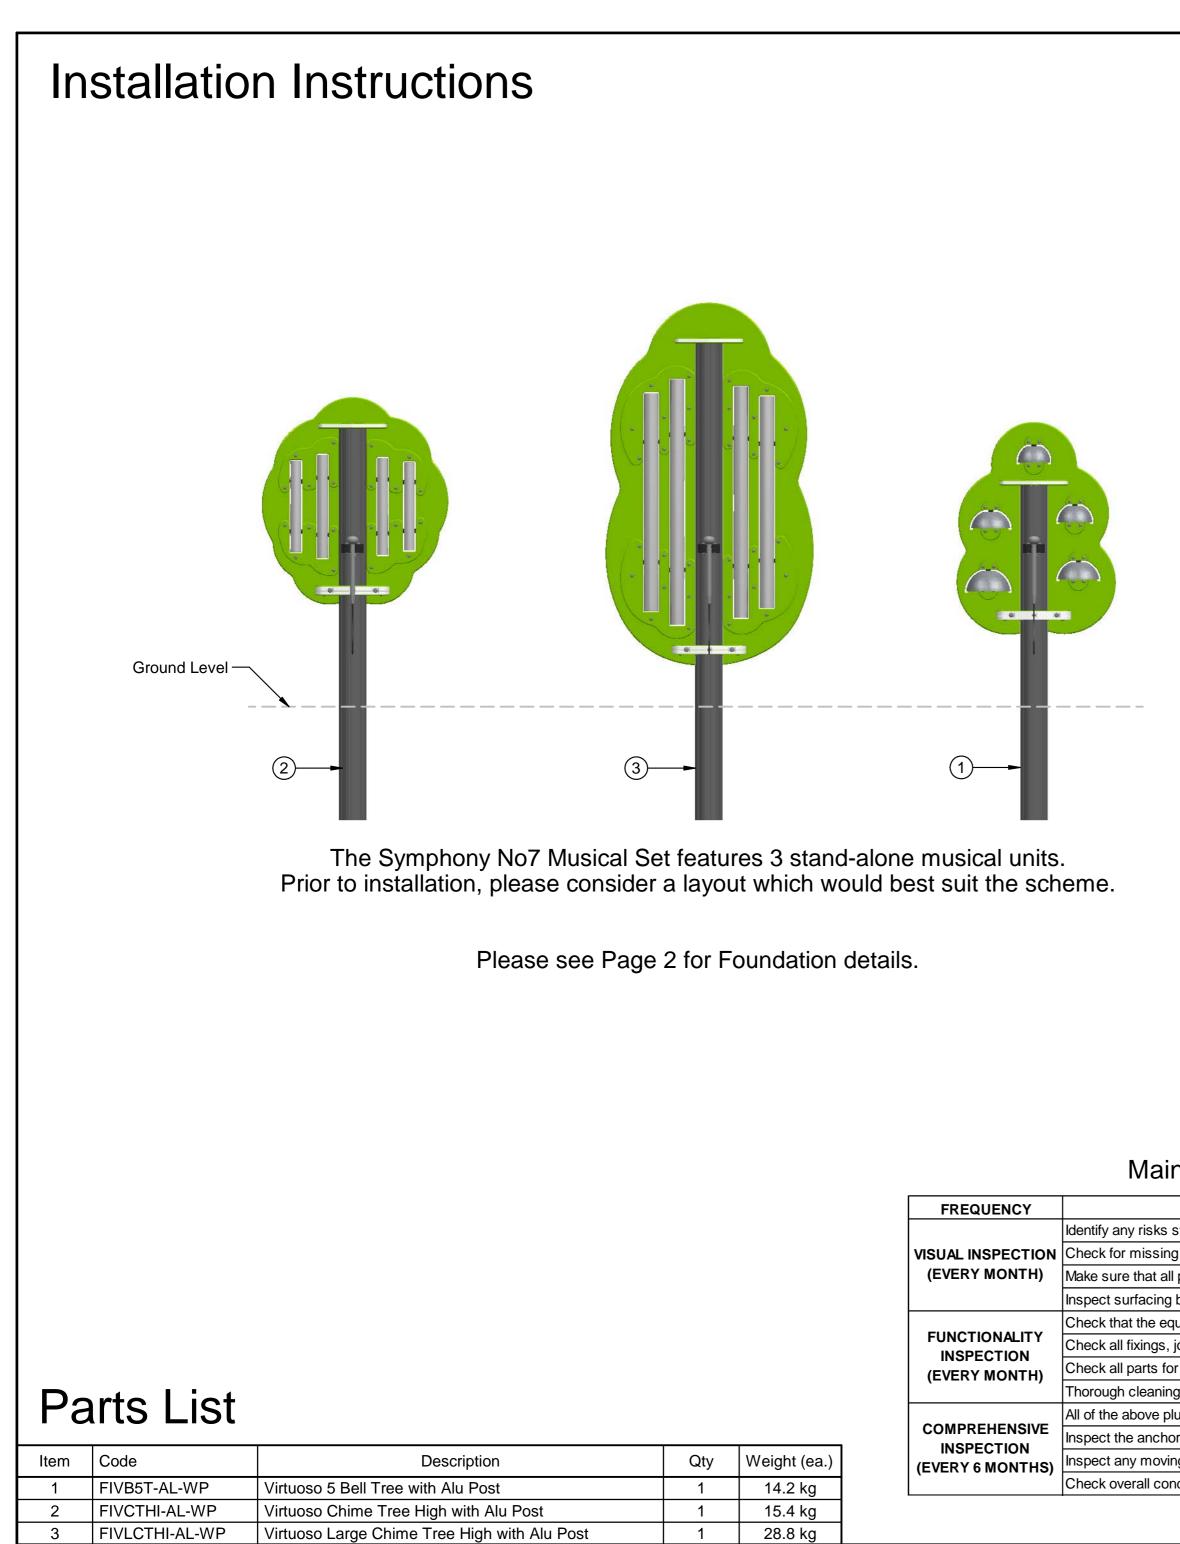

# FIMUSYM7-AL-WP - Symphony No7 Musical Set



#### Maintenance Inspection

| WHAT TO DO                                                                |
|---------------------------------------------------------------------------|
| stemming from vandalism, intensive use or unusual weather                 |
| g or broken parts                                                         |
| protective covers are in place                                            |
| below and around equipment                                                |
| uipment, or the part concerned is operating correctly                     |
| joints and stability of the equipment and tighten or replace if necessary |
| r wear and tear and replace if necessary                                  |
| g of equipment and