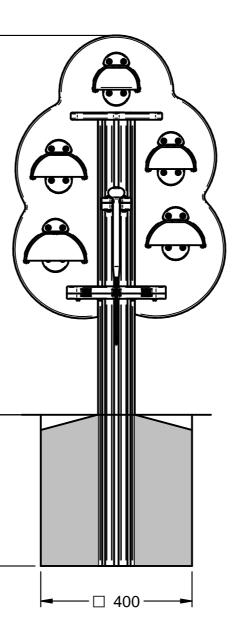

# Installation Instructions

### Foundation Details:

# FIMUSYM7-AL-WP - Symphony No7 Musical Set

1004

400

Approx. Unit Weight: 58.5kg total

| Modification                                                                                                                                                                                                   |                         |     |      | Date    | Approved |  |  |  |
|----------------------------------------------------------------------------------------------------------------------------------------------------------------------------------------------------------------|-------------------------|-----|------|---------|----------|--|--|--|
| New Drawing                                                                                                                                                                                                    |                         |     | 1    | 4/12/20 | RW       |  |  |  |
|                                                                                                                                                                                                                |                         |     |      |         |          |  |  |  |
|                                                                                                                                                                                                                |                         |     |      |         |          |  |  |  |
|                                                                                                                                                                                                                |                         |     |      |         |          |  |  |  |
| Spitfire R                                                                                                                                                                                                     | oad, Old Sarum, Salisbu | ıry |      |         |          |  |  |  |
| Wilt                                                                                                                                                                                                           | tshire, SP4 6GB, UK     |     | Г    |         |          |  |  |  |
| <b>Tel:</b> +44 (0)1722 349 793                                                                                                                                                                                |                         |     |      | -2      | ĥr       |  |  |  |
| www                                                                                                                                                                                                            | v.fahr-industries.com   |     |      | U       |          |  |  |  |
| This document, including the copyright therein, is the property of Fahr Industries Ltd and may not be utilised for any purpose or reproduced, or transmitted to any third party without prior written consent. |                         |     |      |         |          |  |  |  |
| $\Theta$                                                                                                                                                                                                       | All Dimensions in mm    | 2 0 | of 2 | Not     | To Scale |  |  |  |
| Drg By                                                                                                                                                                                                         | Richard Willstrop       |     |      |         |          |  |  |  |